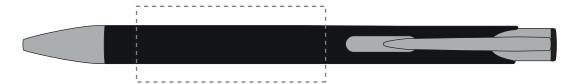

Your Ref: Quantity: Product Code: TPC982001
Our Ref: Version: 1 Product Colour: BLACK

### **PRINTING CONCERNS:**

We stock this item in the following colours

# **PANTONE REFERENCE(S)**

- Colour 1
- Colour 2
- Colour 3
- Colour 4

# ARTWORK SCALE 100%

ARTWORK SCALE 100% Standard Print Area: 50mm x 20mm

pre engraved eco text to rear of pen—

Product Image for visualisation
- colours may vary

# The dashed line is to demonstrate print area and will not appear on your printed item