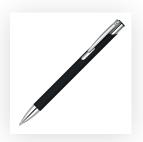

Your Ref: Quantity: Product Code: TPC982001
Our Ref: Version: 1 Product Colour: BLACK

**PRINTING CONCERNS:** 

We stock this item in the following colours

### **PANTONE REFERENCE(S)**

Engrave

ARTWORK SCALE 100% Flat Engrave Area: 50mm x 10mm

Product Image for visualisation - colours may vary