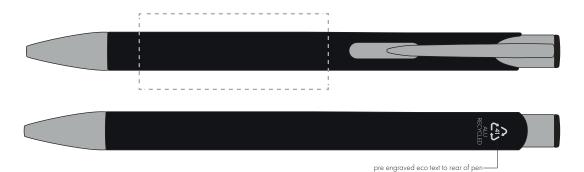

# ARTWORK SCALE 100%

ARTWORK SCALE 100% Standard Print Area: 50mm x 20mm

pre engraved eco text to rear of pen—

Product Image for visualisation
- colours may vary

# The dashed line is to demonstrate print area and will not appear on your printed item

# **PANTONE REFERENCE(S)**

Engrave

ARTWORK SCALE 100% Side Engrave Area: 60mm x 7mm

pre engraved eco text to rear of pen-

Product Image for visualisation - colours may vary