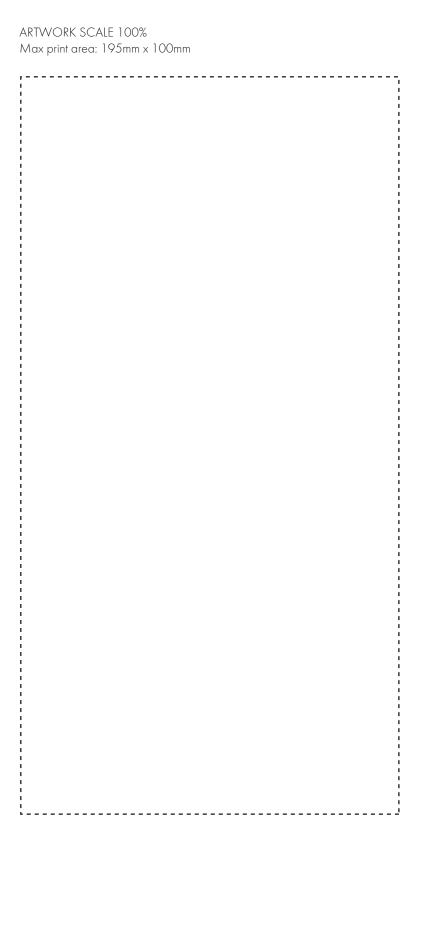

| ARTWORK SCALE 100%  Max print area: 195mm x 100mm | ARTWORK SCALE 100%<br>Max print area: 145mm x 80mm |
|---------------------------------------------------|----------------------------------------------------|
|                                                   |                                                    |
| 1<br>1<br>1                                       |                                                    |
| <br>                                              |                                                    |
| 1<br>1<br>1                                       |                                                    |
| <br>                                              |                                                    |
| 1<br>1<br>1                                       |                                                    |
| 1<br>1<br>1<br>1                                  |                                                    |
| 1<br>1                                            |                                                    |
| 1<br>1<br>1<br>1                                  |                                                    |
| 1<br>1<br>1                                       |                                                    |
| <br>                                              |                                                    |
| 1<br>                                             |                                                    |
| ,<br>                                             |                                                    |
| 1<br>                                             |                                                    |
|                                                   |                                                    |
| 1<br>1<br>1                                       |                                                    |
|                                                   |                                                    |
| <br>                                              |                                                    |
|                                                   |                                                    |
|                                                   |                                                    |
|                                                   |                                                    |
| 1<br>1<br>1                                       | <br>                                               |
|                                                   |                                                    |
| 1<br>1<br>1<br>1                                  | ;<br>!<br>!                                        |
| 1<br>1<br>1                                       |                                                    |
| 1<br>1<br>1<br>1                                  | 1<br>1<br>1                                        |
| ·<br>                                             | . 2                                                |

| ARTWORK SCALE 100%  Max print area: 195mm x 100mm | ARTWORK SCALE 100%<br>Max print area: 145mm x 80mm |
|---------------------------------------------------|----------------------------------------------------|
|                                                   |                                                    |
| 1<br>1<br>1                                       |                                                    |
| <br>                                              |                                                    |
| 1<br>1<br>1                                       |                                                    |
| <br>                                              |                                                    |
| 1<br>1<br>1                                       |                                                    |
| 1<br>1<br>1<br>1                                  |                                                    |
|                                                   |                                                    |
| 1<br>1<br>1<br>1                                  |                                                    |
| 1<br>1<br>1                                       |                                                    |
| <br>                                              |                                                    |
| 1<br>                                             |                                                    |
| ,<br>                                             |                                                    |
| 1<br>                                             |                                                    |
|                                                   |                                                    |
| 1<br>1<br>1                                       |                                                    |
|                                                   |                                                    |
| <br>                                              |                                                    |
|                                                   |                                                    |
|                                                   |                                                    |
|                                                   |                                                    |
| 1<br>1<br>1                                       | <br>                                               |
|                                                   |                                                    |
| 1<br>1<br>1<br>1                                  | ;<br>!<br>!                                        |
| 1<br>1<br>1                                       |                                                    |
| 1<br>1<br>1<br>1                                  | 1<br>1<br>1                                        |
| ·<br>                                             | . 2                                                |