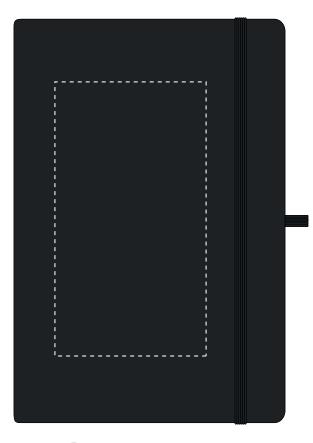

### ARTWORK SCALE 50%

Product Image for visualisation - colours may vary

- CENTRED TO PRINT AREA
- CENTRED TO NOTEBOOK