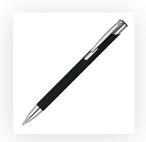

Your Ref: Quantity: Product Code: TPC982001
Our Ref: Version: 1 Product Colour: BLACK

# **PRINTING CONCERNS:**

We stock this item in the following colours

# **PANTONE REFERENCE(S)**

Full colour printing

ARTWORK SCALE 100%

ARTWORK SCALE 100% Digital Print Area: 60mm x 7mm

Product Image for visualisation - colours may vary

# The dashed line is to demonstrate print area and will not appear on your printed item