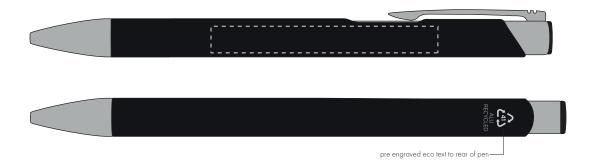

Your Ref: Quantity: Product Code: TPC982001
Our Ref: Version: 1 Product Colour: BLACK

**PRINTING CONCERNS:** 

We stock this item in the following colours

### **PANTONE REFERENCE(S)**

Engrave

ARTWORK SCALE 100% Flat Engrave Area: 50mm x 10mm

Product Image for visualisation - colours may vary

# The dashed line is to demonstrate print area and will not appear on your printed item