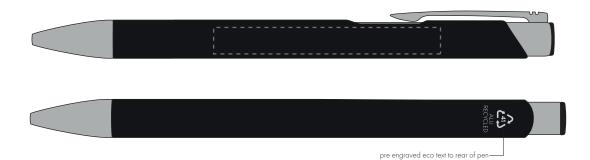

Your Ref: Quantity: Product Code: TPC982001
Our Ref: Version: 1 Product Colour: BLACK

**PRINTING CONCERNS:** 

We stock this item in the following colours

# **PANTONE REFERENCE(S)**

Engrave

ARTWORK SCALE 100% Side Engrave Area: 60mm x 7mm

pre engraved eco text to rear of pen-

Product Image for visualisation - colours may vary

# The dashed line is to demonstrate print area and will not appear on your printed item