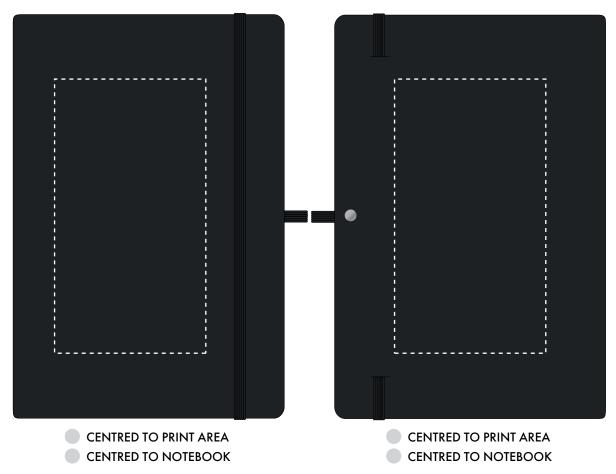

# **PANTONE REFERENCE(S)**

Colour 1

Colour 2

Colour 3

Colour 4

ARTWORK SCALE 50%

Product Image for visualisation - colours may vary

- CENTRED TO PRINT AREA
- CENTRED TO NOTEBOOK

1. Your order will not go in to print and production time cannot be confirmed, unless artwork has been approved via the online system.

The dashed line is to demonstrate print area and will not appear on your printed item