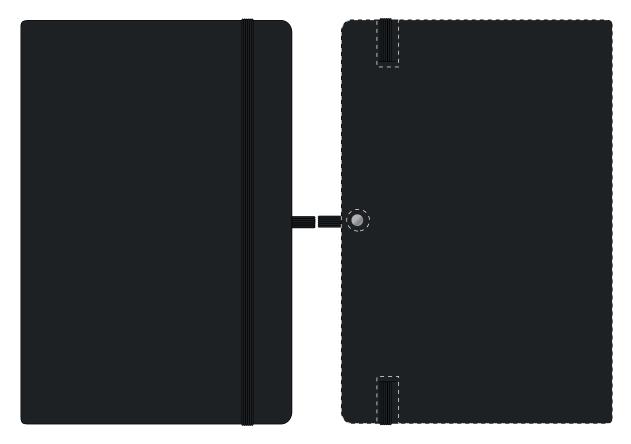

# **PANTONE REFERENCE(S)**

Colour 1

Colour 2

Colour 3

Colour 4

ARTWORK SCALE 50%

Product Image for visualisation - colours may vary

- CENTRED TO PRINT AREA
- CENTRED TO NOTEBOOK

1. Your order will not go in to print and production time cannot be confirmed, unless artwork has been approved via the online system.

The dashed line is to demonstrate print area and will not appear on your printed item