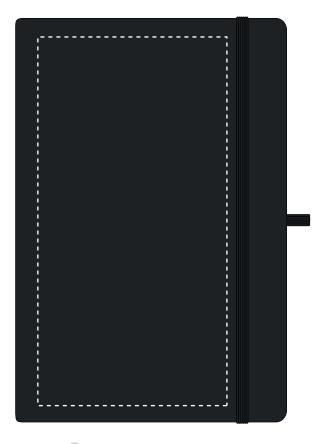

A5 MOLE Product and Artwork Proof

Your Ref: Quantity: Product Code: QS0345 **Product Colour: BLACK** Our Ref: Version: 1

### ARTWORK SCALE 50%

Product Image for visualisation - colours may vary

The dashed line is to demonstrate print area and will not appear on your printed item

- All colours including print and product are for visual purposes only and should not be regarded as the actual colour of the product and print.
- Some products may vary from batch to batch and may differ from previous orders.
- The colour and texture of a product can also have an effect on the final print colour.
- By approving this order we accept that you understand these terms.

### **ARTWORK SCALE 50%**

Product Image for visualisation - colours may vary

- CENTRED TO PRINT AREA
- CENTRED TO NOTEBOOK