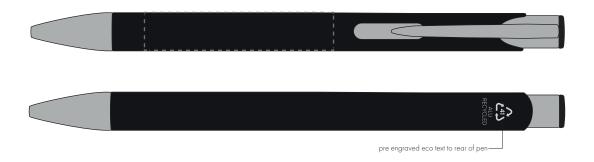

# **PANTONE REFERENCE(S)**

Engrave

ARTWORK SCALE 100% Side Engrave Area: 60mm x 7mm

pre engraved eco text to rear of pen-

Product Image for visualisation - colours may vary

# The dashed line is to demonstrate print area and will not appear on your printed item