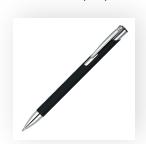

# ARTWORK SCALE 100%

ARTWORK SCALE 100% Standard Print Area: 50mm x 20mm

pre engraved eco text to rear of pen—

Product Image for visualisation
- colours may vary