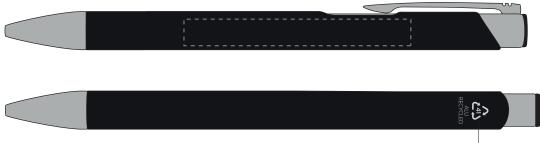

# ARTWORK SCALE 100%

ARTWORK SCALE 100% Standard Print Area: 50mm x 20mm

pre engraved eco text to rear of pen—

Product Image for visualisation
- colours may vary

# The dashed line is to demonstrate print area and will not appear on your printed item