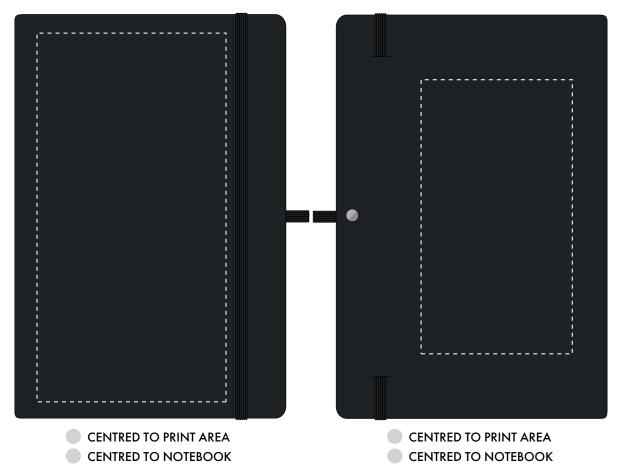

# **PANTONE REFERENCE(S)**

Colour 1

Colour 2

Colour 3

Colour 4

ARTWORK SCALE 50%

Product Image for visualisation - colours may vary

- CENTRED TO PRINT AREA
- CENTRED TO NOTEBOOK

### ARTWORK SCALE 50%

Product Image for visualisation - colours may vary

- CENTRED TO PRINT AREA
- CENTRED TO NOTEBOOK

### **ARTWORK SCALE 50%**

Product Image for visualisation - colours may vary

- CENTRED TO PRINT AREA
- CENTRED TO NOTEBOOK