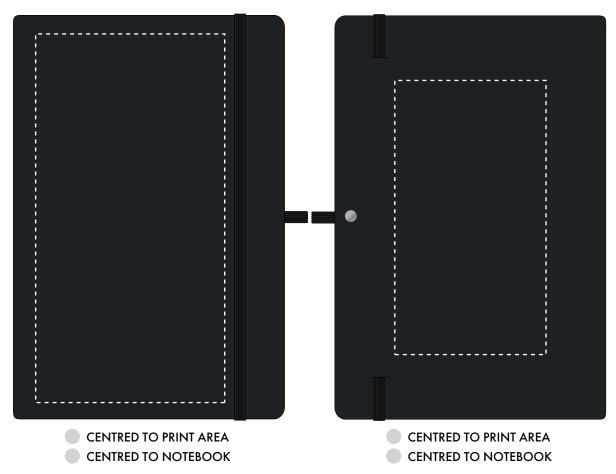

# **PANTONE REFERENCE(S)**

Colour 1

Colour 2

Colour 3

Colour 4

ARTWORK SCALE 50%

Product Image for visualisation - colours may vary

- CENTRED TO PRINT AREA
- CENTRED TO NOTEBOOK

1. Your order will not go in to print and production time cannot be confirmed, unless artwork has been approved via the online system.

The dashed line is to demonstrate print area and will not appear on your printed item