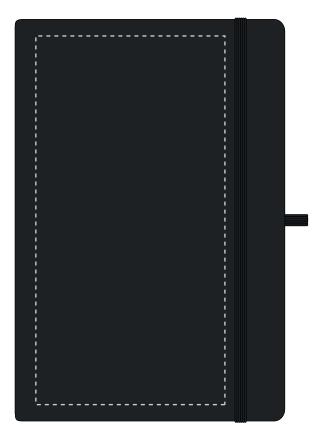

# **PANTONE REFERENCE(S)**

Colour 1

Colour 2

Colour 3

Colour 4

ARTWORK SCALE 50%

Product Image for visualisation - colours may vary

- CENTRED TO PRINT AREA
- CENTRED TO NOTEBOOK

### ARTWORK SCALE 50%

Product Image for visualisation - colours may vary

- CENTRED TO PRINT AREA
- CENTRED TO NOTEBOOK

### **ARTWORK SCALE 50%**

Product Image for visualisation - colours may vary

- CENTRED TO PRINT AREA
- CENTRED TO NOTEBOOK